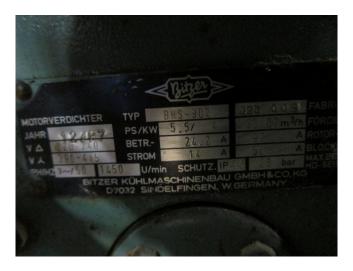

## **Specifications**

| Brand                | Bitzer               |
|----------------------|----------------------|
| Туре                 | BHS-902              |
| Refrigerant          | Freon                |
| kW at -5°C/+40°C     | 21                   |
| kW at -10ºC/+40ºC    | 17                   |
| kW at -20ºC/+40ºC    | 10,5                 |
| kW at -30ºC/+40ºC    | 5,8                  |
| kW at -40°C/+40°C    | 3,7                  |
| On steel base frame  | ✓                    |
| Liquid receiver      | ✓                    |
| Liquid receiver ltr. | 15                   |
| Solenoid Valve       | ✓                    |
| Remarks              | R404a - R22 or other |
|                      | freon types          |
| Sizes                | 1100x400x700 mm      |
|                      | (LxWxH)              |
| Stock                | 1                    |
|                      |                      |

#### **Used Bitzer BHS-902**

Used Bitzer BHS-902 freon compressor, complete with solenoid valve and liquid receiver with a volume of 15 liters. This unit has a cooling capacity of 21 kW at  $-5^{\circ}\text{C}/+40^{\circ}\text{C}$ .