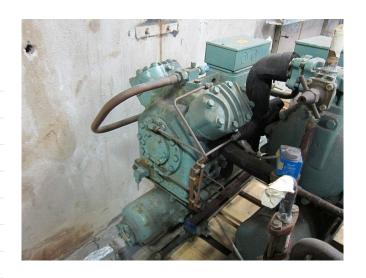

#### **Used Bitzer BHS-902**

Used Bitzer BHS-902 freon compressor, complete with solenoid valve and liquid receiver with a volume of 15 liters. This unit has a cooling capacity of 21 kW at  $-5^{\circ}\text{C}/+40^{\circ}\text{C}$ .