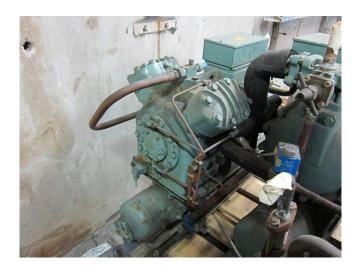

#### **Used Bitzer BHS-902**

Used Bitzer BHS-902 freon compressor, complete with solenoid valve and liquid receiver with a volume of 15 liters. This unit has a cooling capacity of 21 kW at  $-5^{\circ}\text{C}/+40^{\circ}\text{C}$ .